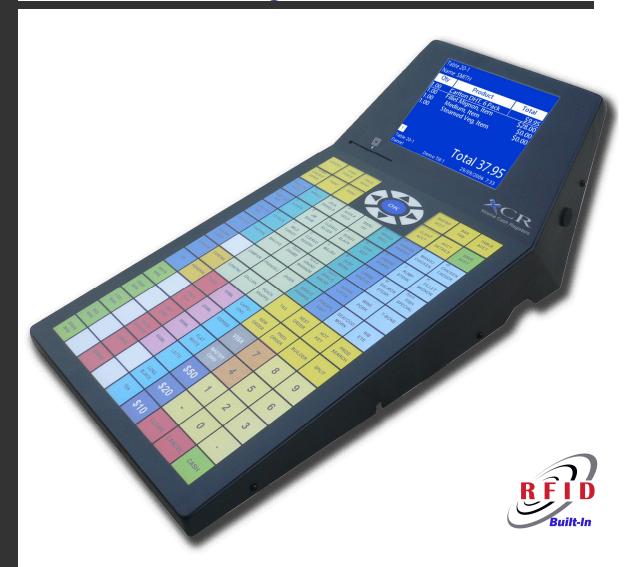

## XCR KB-125 Xtreme Cash Register

# TRULY STAND-ALONE ECR with powerful POS features

- POS and Maintenance software
- Table, Bistro and Bar Tab Accounts
- Split Checks / Items
- Monthly Accounts and Loyalty
- Advanced Real-Time Reporting
- Bonus Points (Accrue and Redeem)
- Multiple Promotion Discounts
- Price Negotiation on the Fly!
- Poor service Alert
- Multi Lingual
- Multi-Clerk and Drawer Assign
- DVR Interface

#### Interfaces to XCR TOUCH POS and HANDHELD POS

|          | Processor (CPU)  |                     | 400 Mhz                                      |
|----------|------------------|---------------------|----------------------------------------------|
| HARDWARE | Memory           | SDRAM               | 64 MB                                        |
|          |                  | FLASH               | 128 MB                                       |
|          | l/O              | Serial              | 4 (Optional 5) (5, 9 or 12 VDC)              |
|          |                  | USB                 | 2 (supports Keyboard, Mouse and Peripherals) |
|          |                  | LAN                 | 1 Ethernet                                   |
|          |                  | Wi-Fi (Optional)    | 1 (802.11 b/g)                               |
|          |                  | Drawer              | 2 (12 VDC)                                   |
| IAR      |                  | Key Pad             | 120 User Definable Keys + 5 Key Navi Pad     |
| Display  |                  | MSR                 | (Optional) 1,2 and 3 Track                   |
|          |                  | RFID                | 1 (Built In)                                 |
|          | Dieplay          | Operator            | 5.7" Mono (Blue - 8 bit Graphical Depth)     |
|          | ызріау           | Customer (optional) | 2 x 20 Line Vacuum Fluorescent Blue/Green    |
|          | Colour           |                     | Charcoal                                     |
|          | Operating System |                     | Embedded Linux                               |