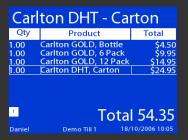

## XCR KB-125 Xtreme Cash Register



# TRULY STAND-ALONE ECR with powerful POS features

- POS and Maintenance software
- Table, Bistro and Bar Tab Accounts
- Split Checks / Items
- Monthly Accounts and Loyalty
- Advanced Real-Time Reporting
- Bonus Points (Accrue and Redeem)
- Multiple Promotion Discounts
- Price Negotiation on the Fly!
- Poor service Alert
- Multi Lingual
- Multi-Clerk and Drawer Assign
- DVR Interface





Multi - Sell Units



#### **Condiment Products**

| Select Condiments                                                                            |             |          | Qty                   |
|----------------------------------------------------------------------------------------------|-------------|----------|-----------------------|
| Blue - Item                                                                                  |             |          | 0                     |
| Rare - Item<br>Medium Rare - Item<br>Medium - Item<br>Medium Well - Item<br>Well Done - Item |             |          | 0<br>0<br>0<br>0<br>0 |
| Minimum:<br>Maximum:<br>Current:                                                             | 1<br>1<br>0 | Clear Se | ection                |
| ОК